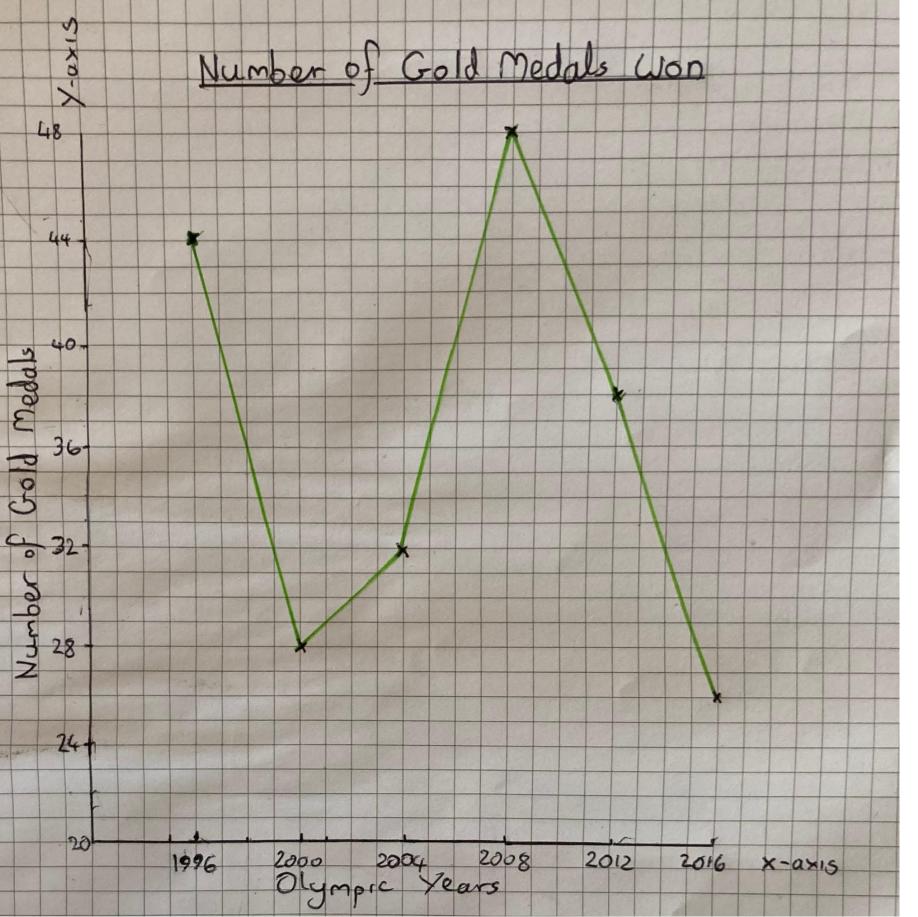

# Step 1 Constructing a line graph

| Olympic gold medals won by USA           |    |    |    |    |    |  |
|------------------------------------------|----|----|----|----|----|--|
| 1996 2000 2004 2008 2012 2016            |    |    |    |    |    |  |
| Atlanta Sydney Athens Beijing London Rio |    |    |    |    |    |  |
| 44                                       | 28 | 32 | 48 | 38 | 26 |  |

## Step 2 Plot the points!

| Olympic gold medals won by USA           |      |      |      |      |      |  |  |  |
|------------------------------------------|------|------|------|------|------|--|--|--|
| 1996                                     | 2000 | 2004 | 2008 | 2012 | 2016 |  |  |  |
| Atlanta Sydney Athens Beijing London Rio |      |      |      |      |      |  |  |  |
| 44                                       |      |      |      |      |      |  |  |  |